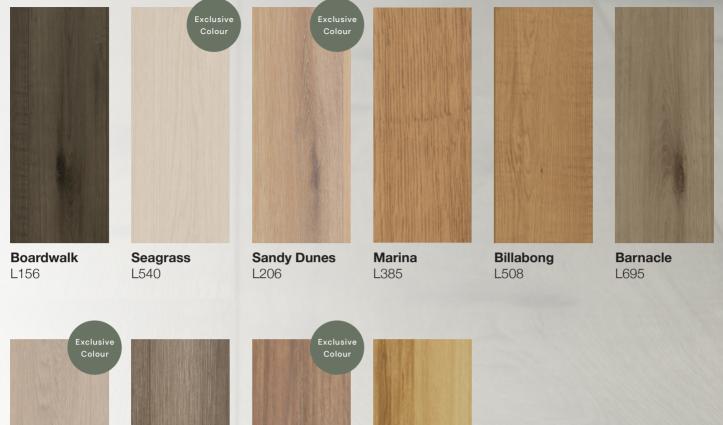

FLOORING

SUPERIOR DURABILITY FOR BUSY FAMILIES

www.flooringxtra.com.au

**Cove** L872 Driftwood L884

Spotted Gum L950 Blackbutt L109

> Easy to Clean & Maintain